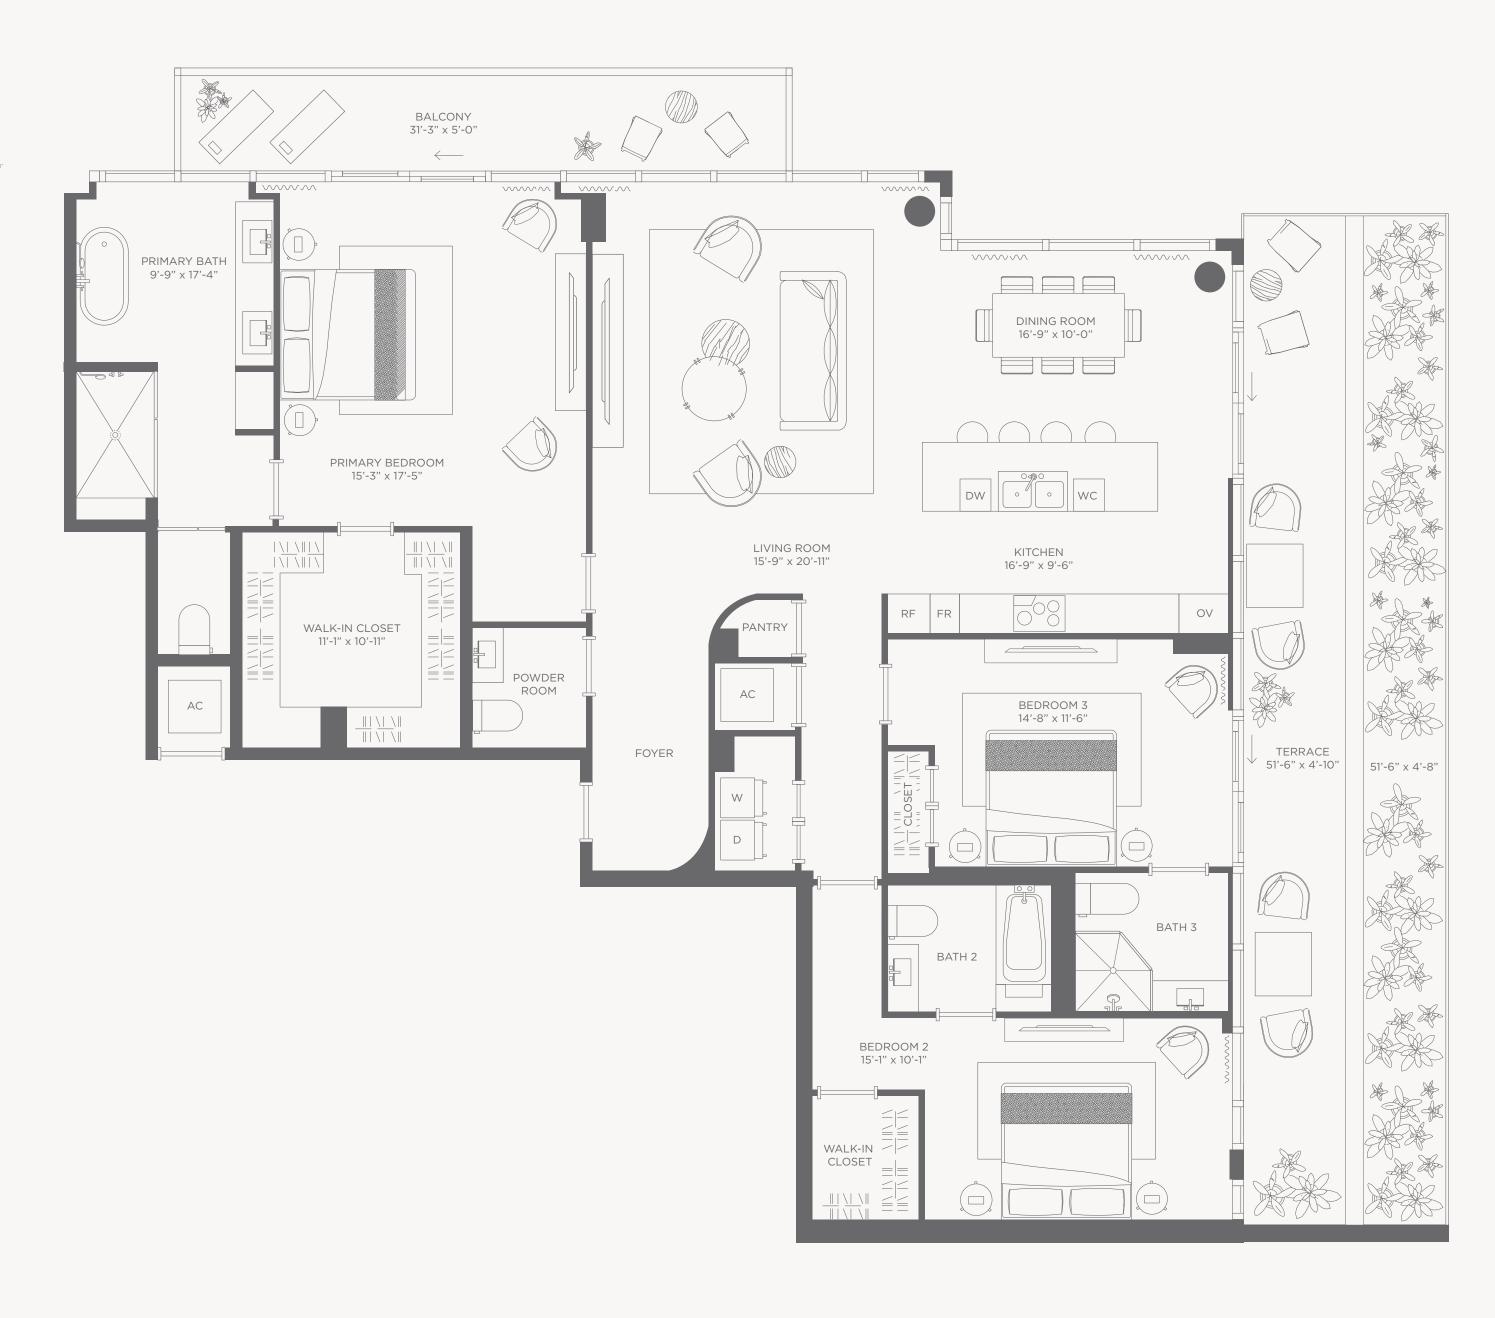

#### 2 Bedrooms / 2.5 Bathrooms

| Interior | 1,701 SQ. FT.   158 M <sup>2</sup> |
|----------|------------------------------------|
| Exterior | 182 SF.   17 SM                    |
| Total    | 1,853 SF.   172 SM                 |

## Residence 08 Terrace