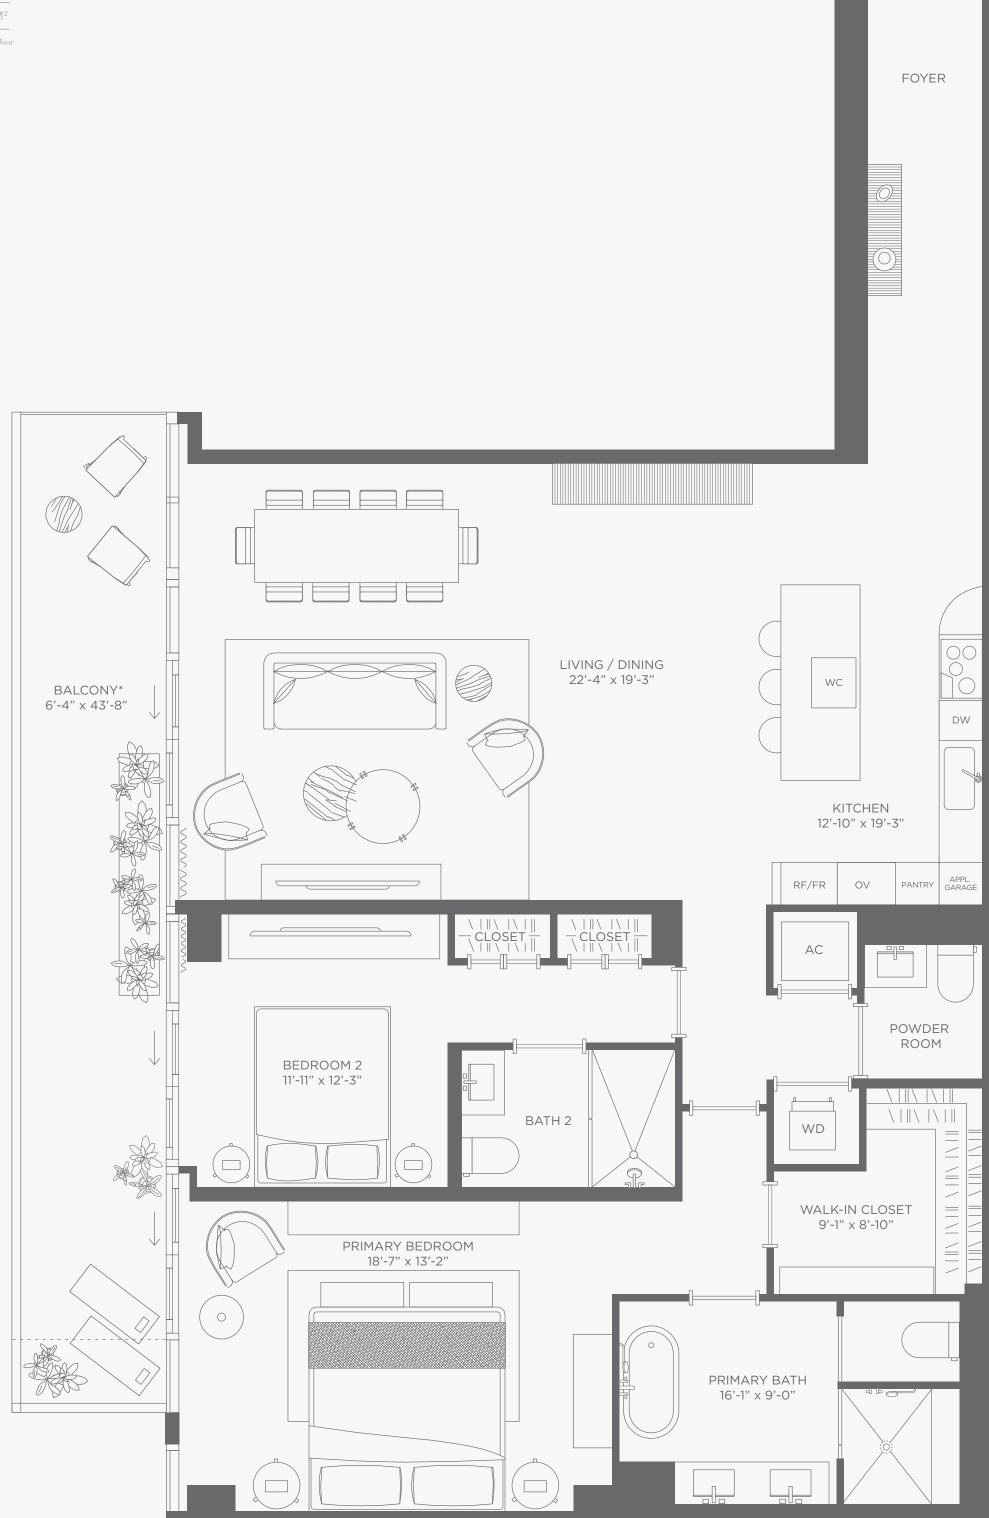

#### 2 Bedrooms / 2.5 Bathrooms

#### Specifications

| Interior | 1,849 SQ. FT.   171 M <sup>2</sup> |
|----------|------------------------------------|
| Exterior | *303 SQ. FT.   28 M <sup>2</sup>   |
| Total    | 2,152 SQ. FT.   199 M <sup>2</sup> |

\*Balcony square footage subject to range betweeen 282-303 Sq. Ft. depending on floor \*Dotted line indicates balcony area at levels 4, 6, and 8  $\,$ 

This project is being developed by 1177 Bay Harbor Islands LLC, a Delaware limited liability company ("Developer"), which has a limited right to use the trademarked names and logos of Terra and THE WELL Any and all statements, disclosures and/or representations shall be deemed made by Developer and not by Terra or THE WELL, and you agree to look solely to Developer (and not to Terra, THE WELL any of their affiliates) with respect to any and all matters relating to the marketing and/or development of the project. The Terra and THE WELL groups of companies are each comprised of several separat companies that are legally distinct. Reference to Terra and THE WELL is merely for convenience and should not be relied upon for any other purposes. Oral representations cannot be relied upon as correct stating the representations of the developer. For correct representations, make reference to this brother and to the documents required by section 718.503, Florida statutes, to be furnished by a develope to a buyer or lessee. These materials are not intended to be an offer to sell, or solicitation to buy a unit in the condominium. Such an offering shall only be made pursuant to the prospectus or in the applicable purchase agreement. In no event shall any solicitation, offer or sale of a unit in the condominium and no statements should be relied upon unless made in the prospectus or in the applicable purchase agreement. In no event shall any solicitation, offer or sale of a unit in the condominium be made in, or to residents of, any state or country in which such activity would be unlawful. Stated square footages and dimensions are measured to the exterior boundaries of the exterior walls and the centerline of interior demising walls and in fact vary from the square footage and dimensions that would be determined by using the description and definition of the "Unit" set forth in the Declaration (whic generally includes the interior airspace between the perimeter walls and excludes all interior structural components and other