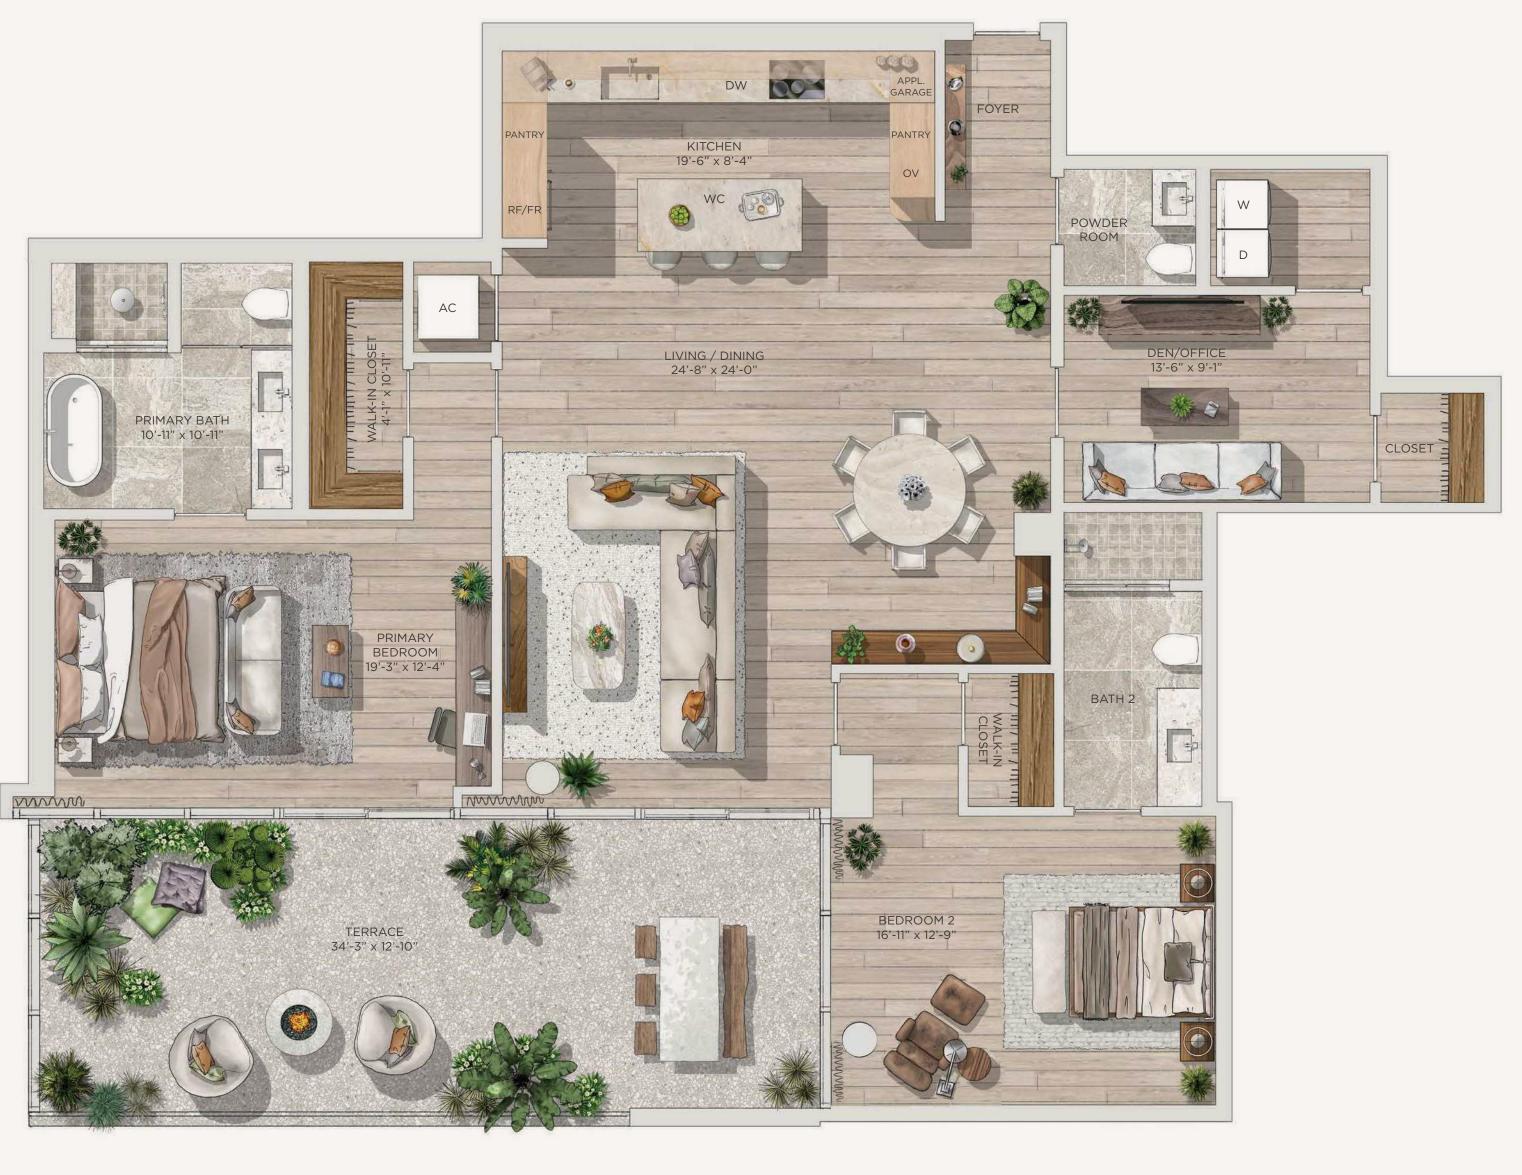

## Residence 03A

#### 2 Bedrooms / Den / 2.5 Bathrooms

#### Specifications

 Interior
 1,992 SQ. FT. | 185 M²

 Exterior
 431 SQ. FT. | 40 M²

 Total
 2,423 SQ. FT. | 225 M²