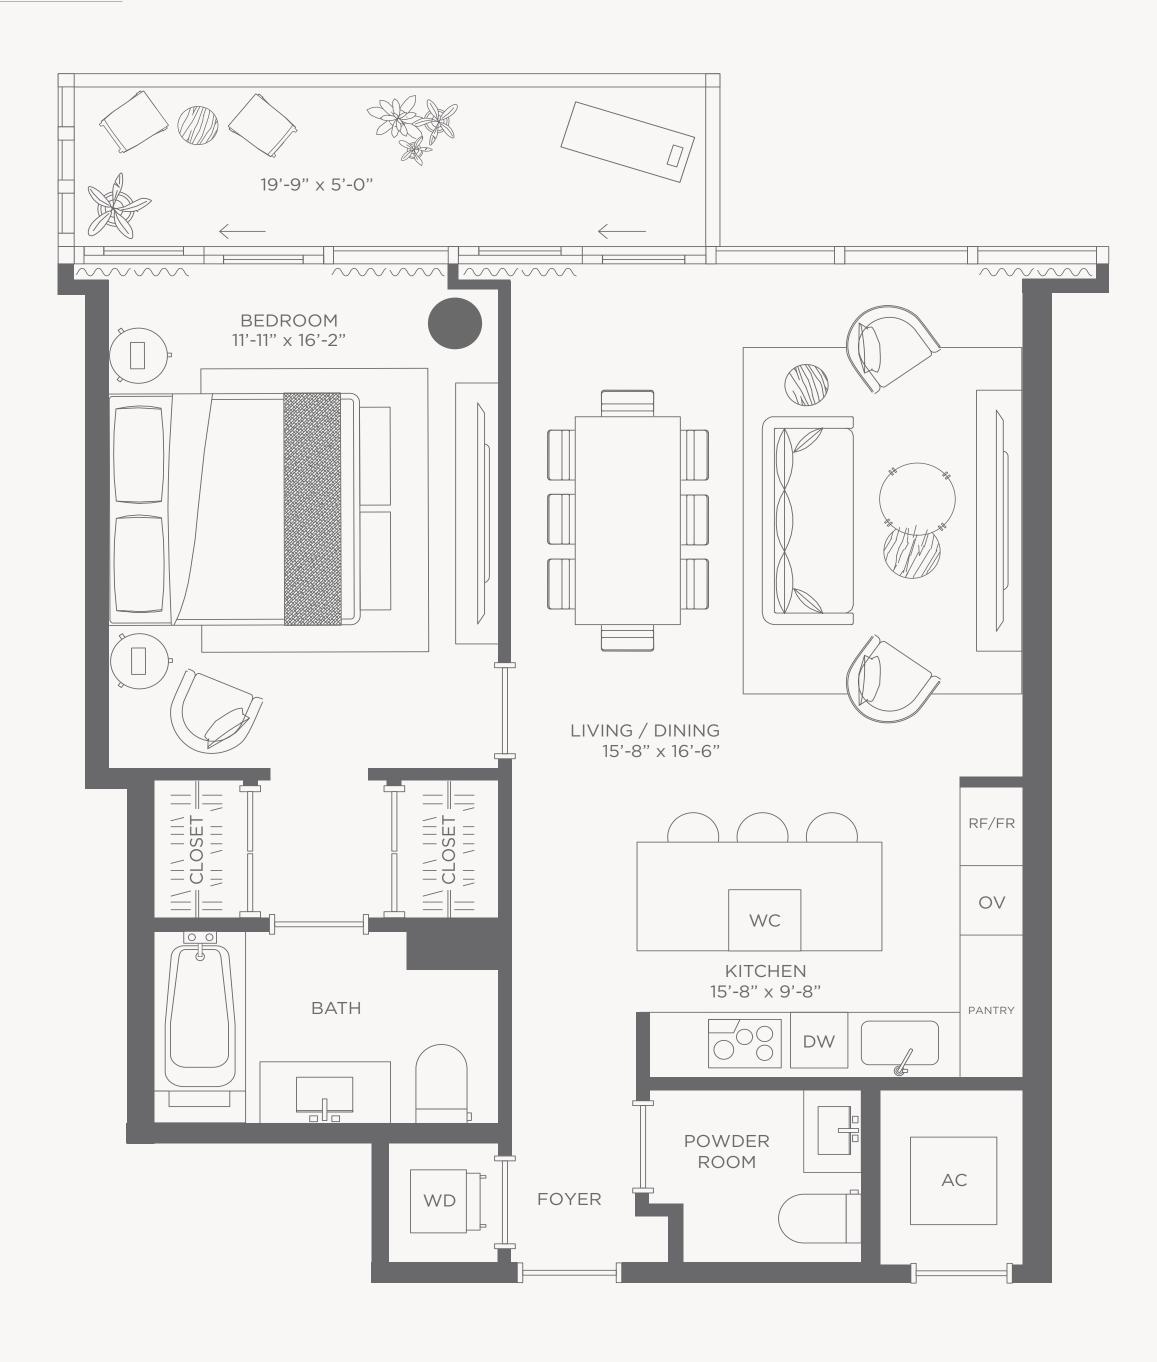

## Residence 05B

#### 1 Bedroom / 1.5 Bathrooms

| Interior | 924 SQ. FT.   96 M <sup>2</sup> |
|----------|---------------------------------|
| Exterior | 99 SF.   9 SM.                  |
| Total    | 1,123 SF.   104 SM.             |