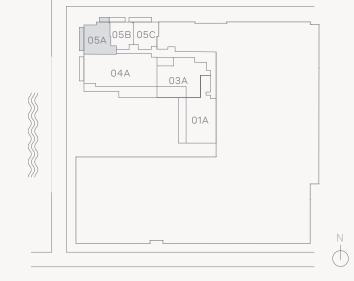

## Residence 05A

#### 1 Bedroom / 1.5 Bathrooms

| Interior | 1,121 SQ. FT.   113 M <sup>2</sup> |
|----------|------------------------------------|
| Exterior | 195 SF.   18 SM.                   |
| Total    | 1.316 SF.   122 SM.                |