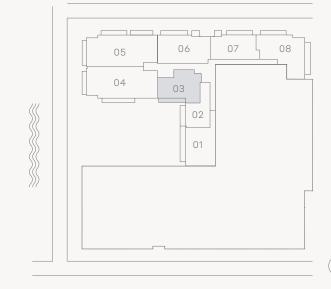

## Residence 03A

#### 2 Bedrooms / Den / 2.5 Bathrooms

#### Specifications

 Interior
 1,992 SQ. FT. | 185 M²

 Exterior
 431 SQ. FT. | 40 M²

 Total
 2,423 SQ. FT. | 225 M²