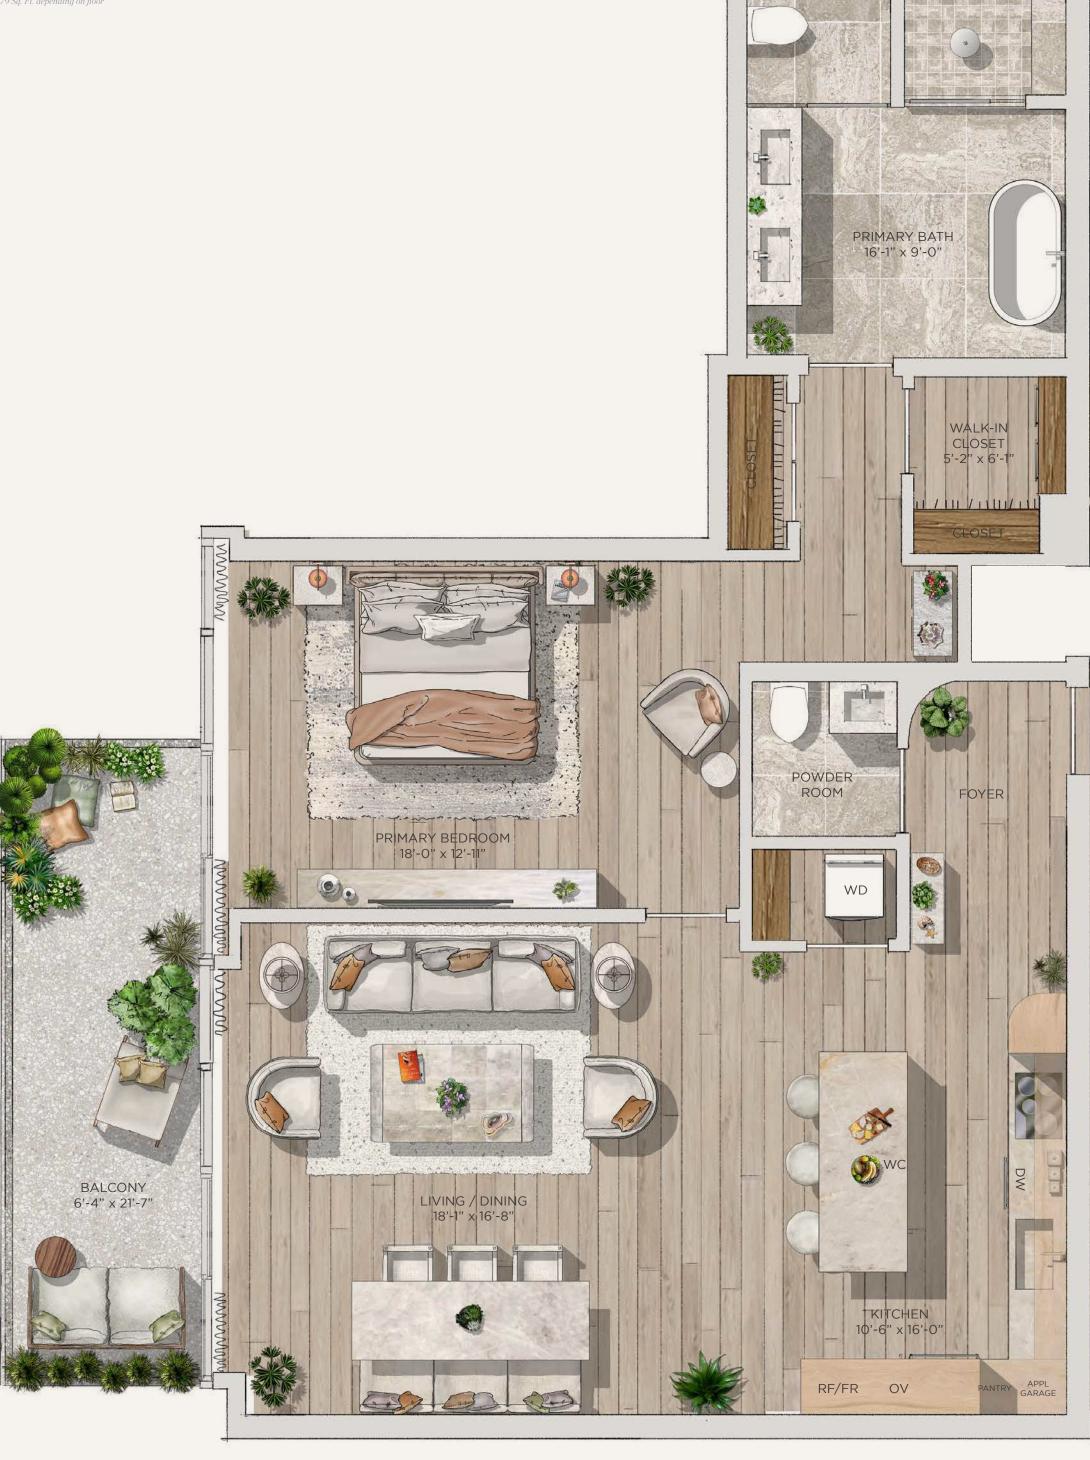

#### 2 Bedrooms / 2.5 Bathrooms

#### Specifications

 Interior
 1,756 SQ. FT. | 163 M²

 Exterior
 \*132 SF. | 12 SM

 Total
 1,888 SF. | 175 SM

\*Balcony square footage subject to range betweeen 149-172 Sq. Ft. depending on floor \*Dotted line indicates balcony area at Levels 3, 5, and 7