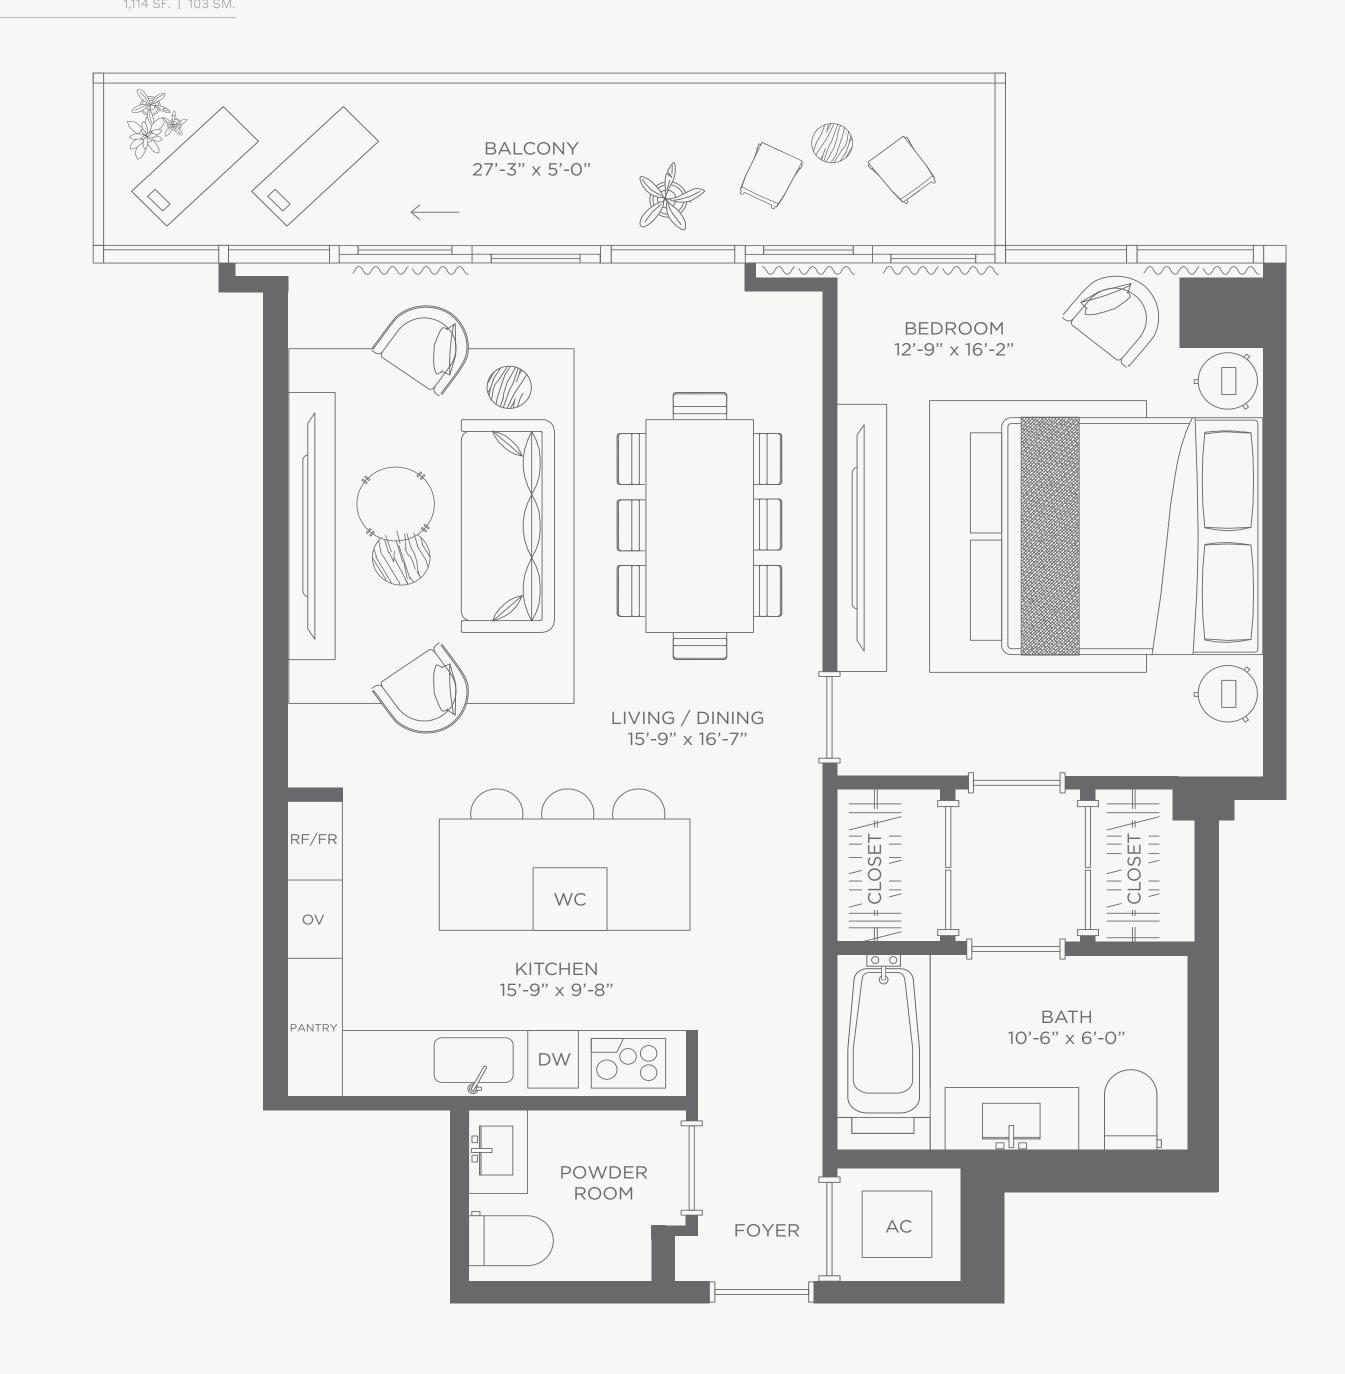

## Residence 05C

#### 1 Bedroom / 1.5 Bathrooms

| Interior | 964 SQ. FT.   90 M <sup>2</sup> |
|----------|---------------------------------|
| Exterior | 150 SF.   10 SM                 |
| Total    | 1114 SE   103 SM                |