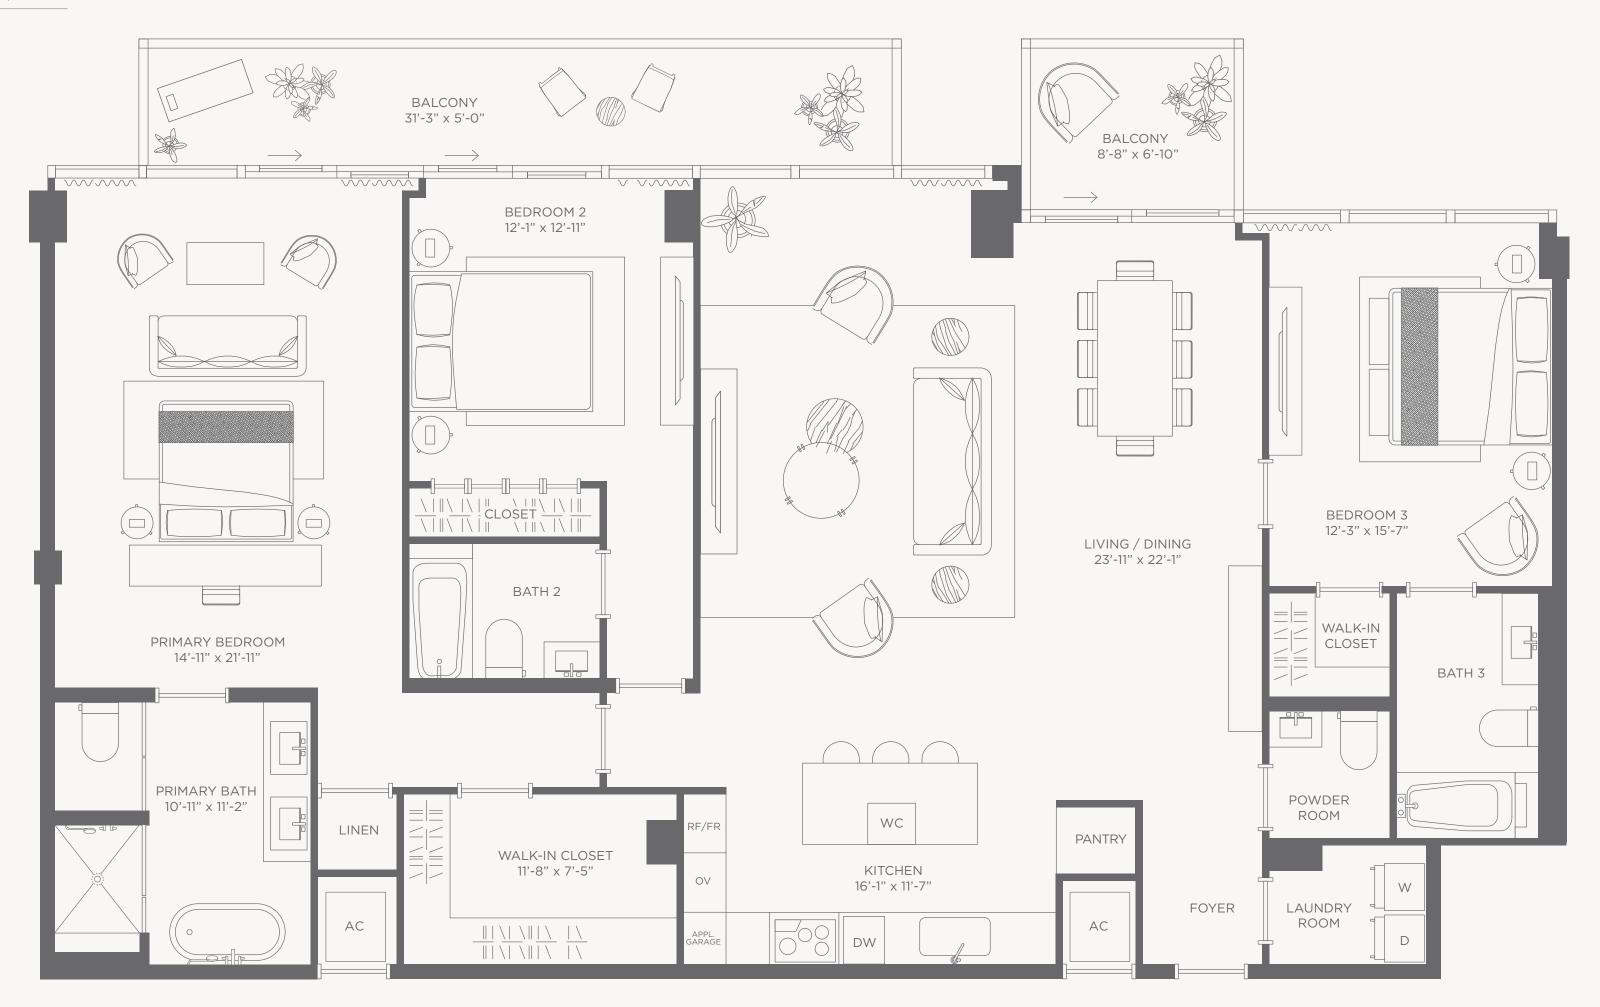

## Residence 03A

#### 2 Bedrooms / Den / 2.5 Bathrooms

#### Specifications

 Interior
 1,992 SQ. FT. | 185 M²

 Exterior
 431 SQ. FT. | 40 M²

 Total
 2,423 SQ. FT. | 225 M²