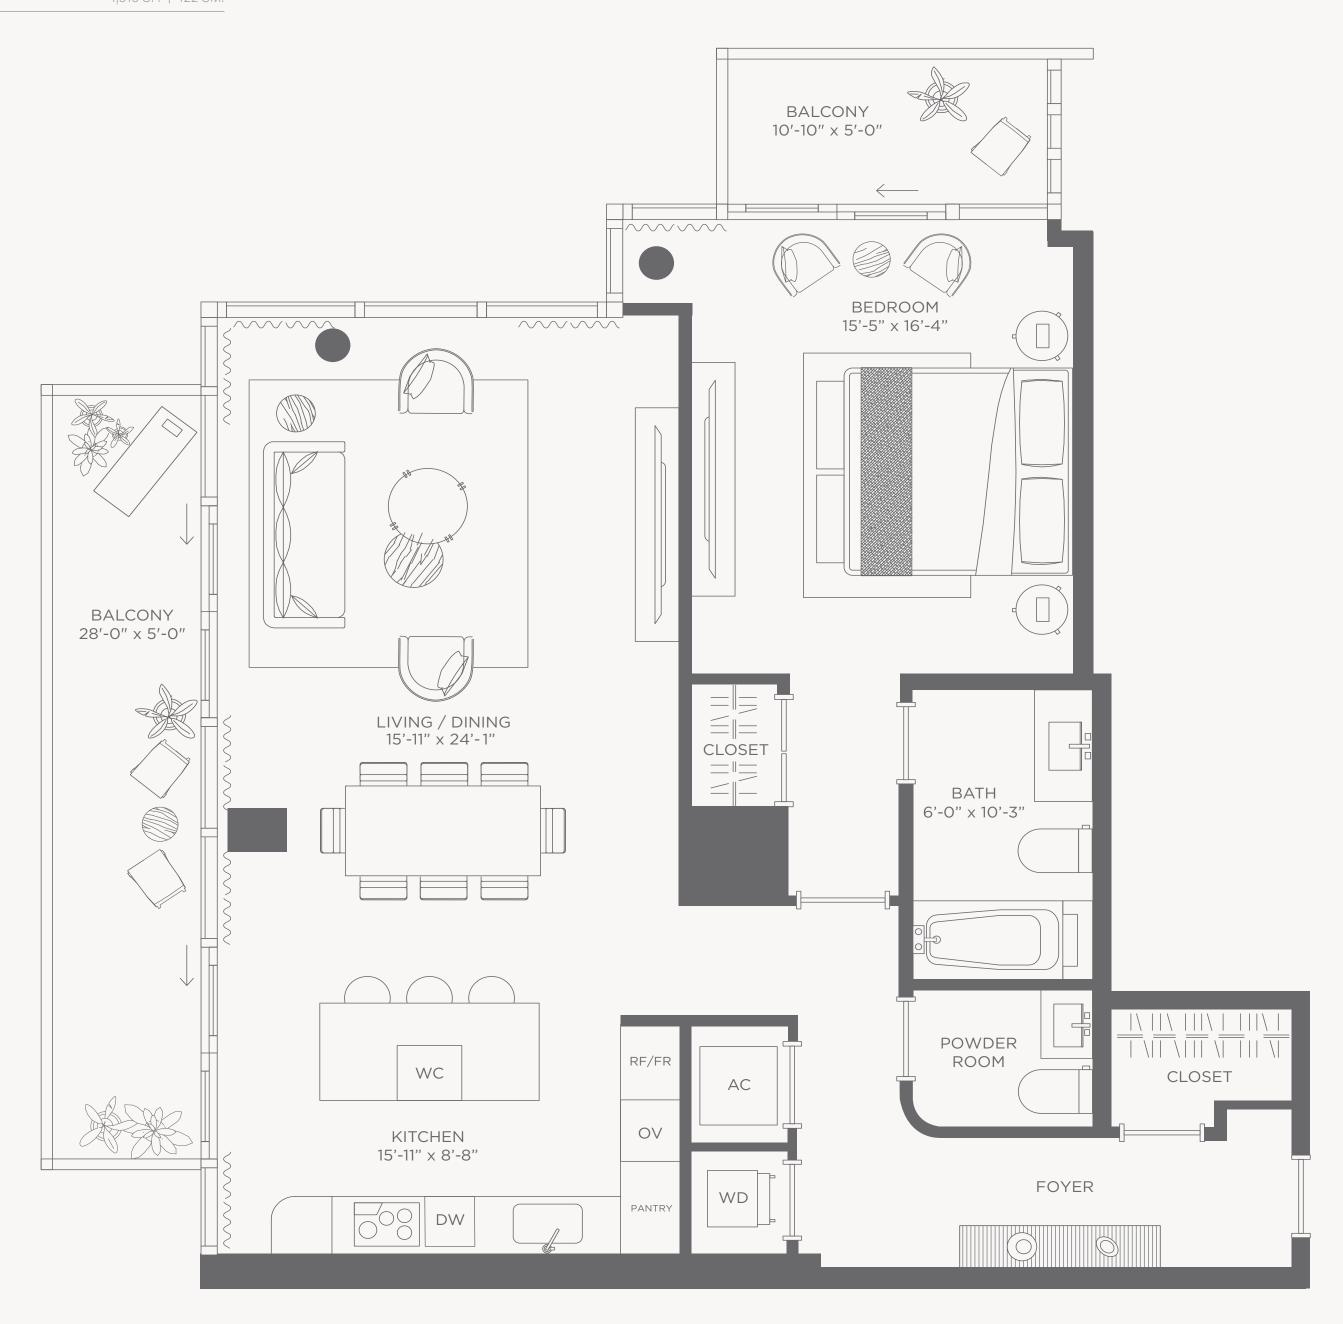

## Residence 05A

#### 1 Bedroom / 1.5 Bathrooms

| Interior | 1,121 SQ. FT.   113 M <sup>2</sup> |
|----------|------------------------------------|
| Exterior | 195 SF.   18 SM.                   |
| Total    | 1.316 SF.   122 SM.                |