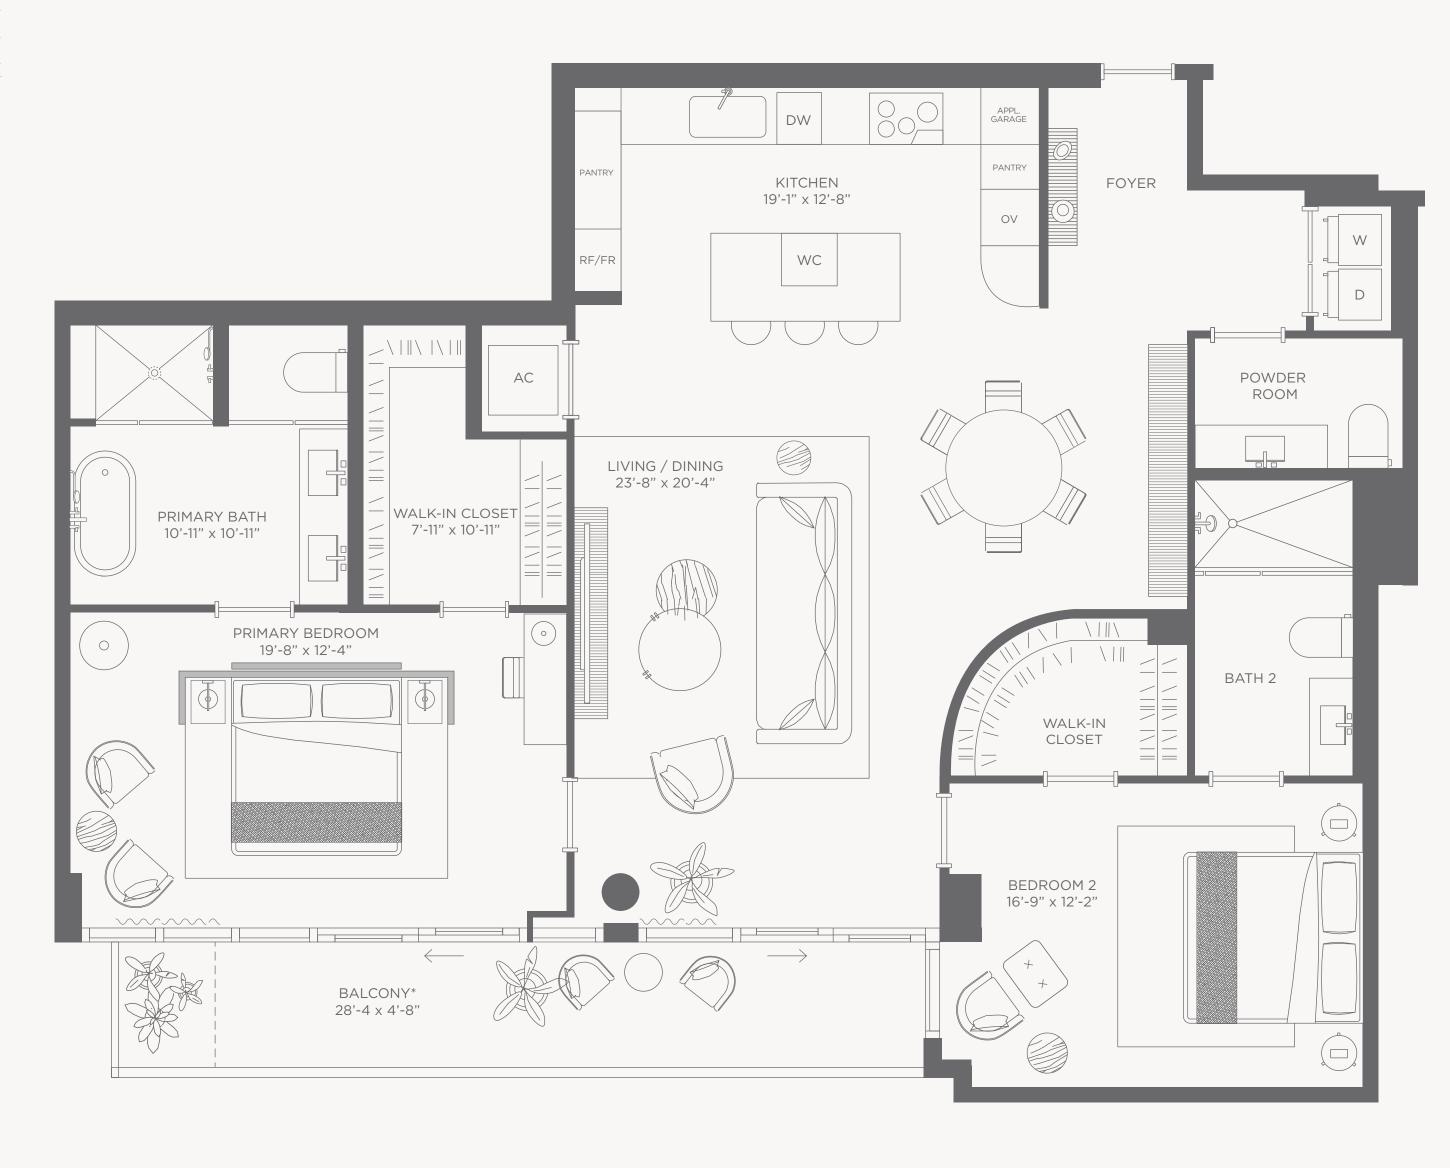

## Residence 03A

#### 2 Bedrooms / Den / 2.5 Bathrooms

#### Specifications

 Interior
 1,992 SQ. FT. | 185 M²

 Exterior
 431 SQ. FT. | 40 M²

 Total
 2,423 SQ. FT. | 225 M²