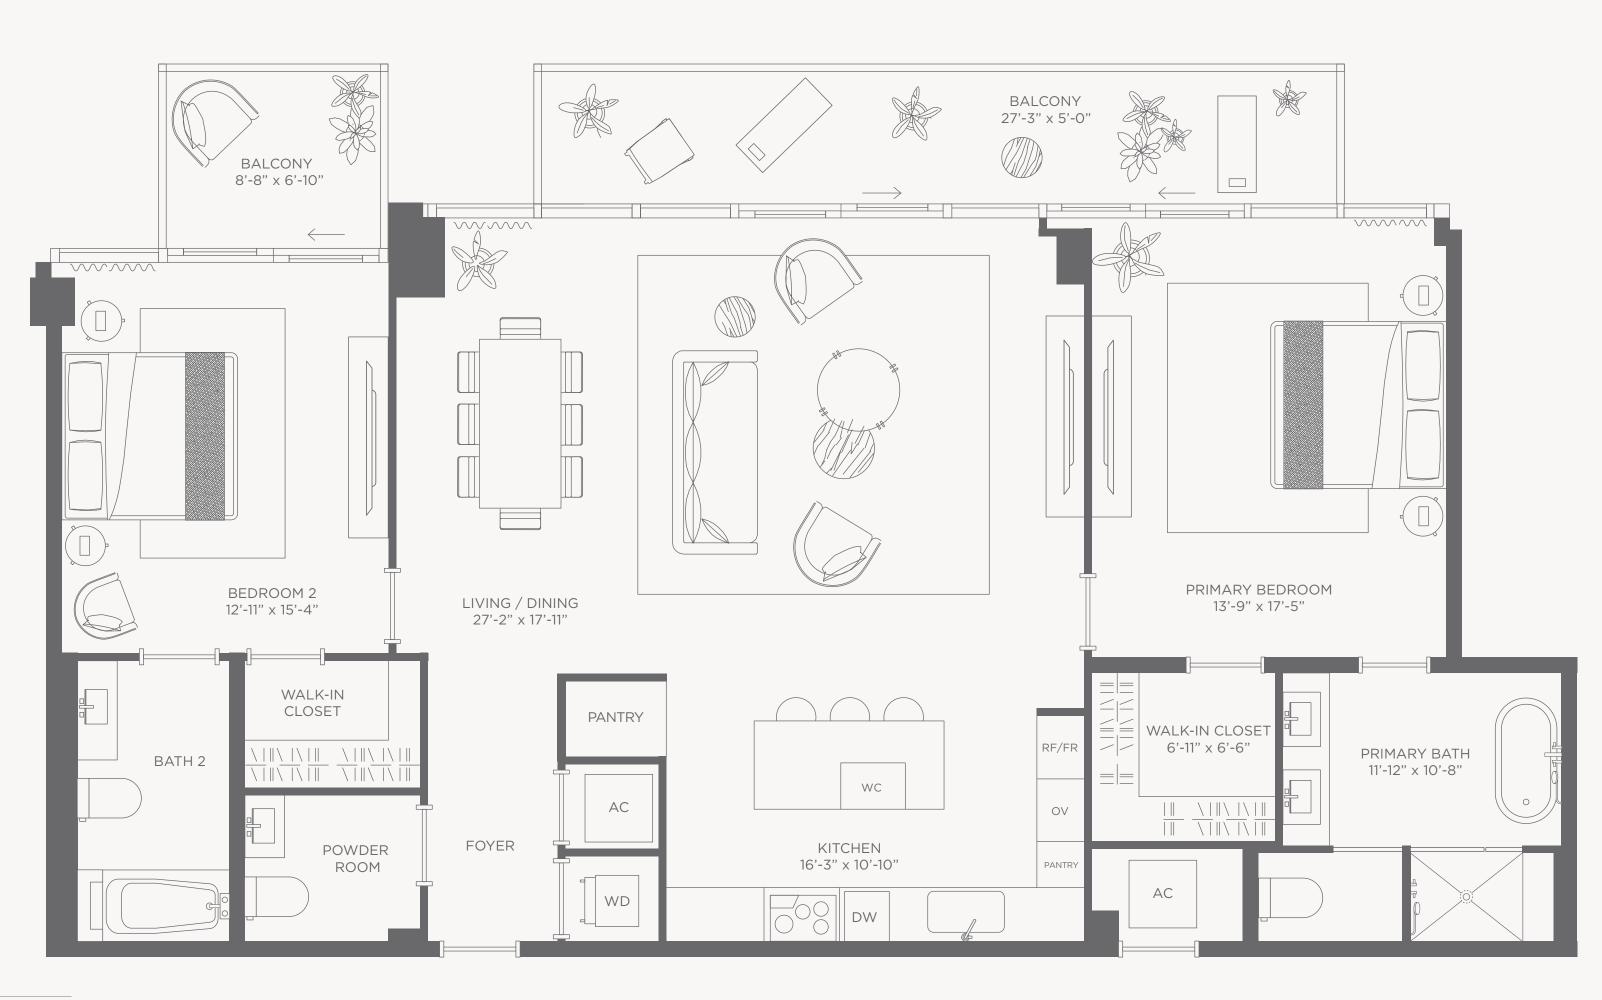

## Residence 08 Terrace

### 3 Bedroom / 3.5 Bathrooms

#### Specifications

| Interior | 2,293 SQ. FT.   213 M <sup>2</sup> |
|----------|------------------------------------|
| Exterior | *405 SF.   38 SM                   |
| Total    | 2,698 SF.   251 SM                 |

\*Balcony square footage subject to range betweeen 349-599 Sq. Ft. depending on floor \*Dotted line indicates balcony area at Levels 5 and 7