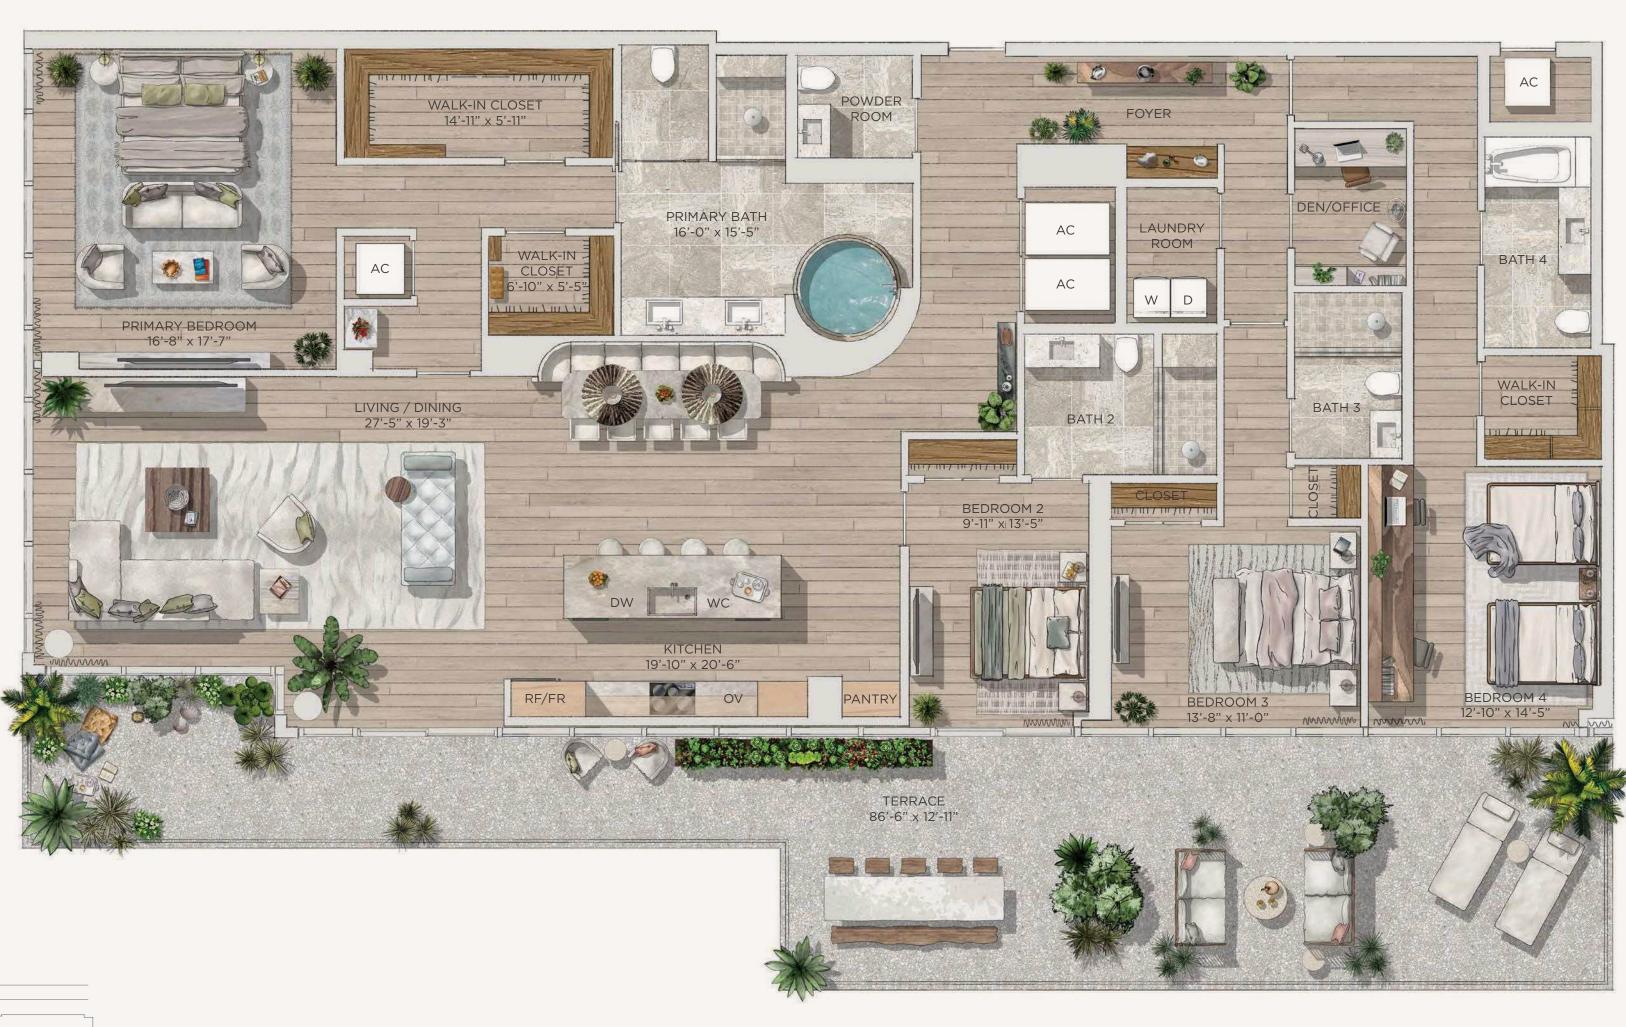

#### 4 Bedrooms / 4.5 Bathrooms

# THE WELL BAY HARBOR ISLANDS MIAMI

| Interior | 3,266 SQ. FT.   303 M  |
|----------|------------------------|
| Exterior | 323 SQ. FT.   30 SM    |
| Total    | 3.589 SO. FT.   333 SN |