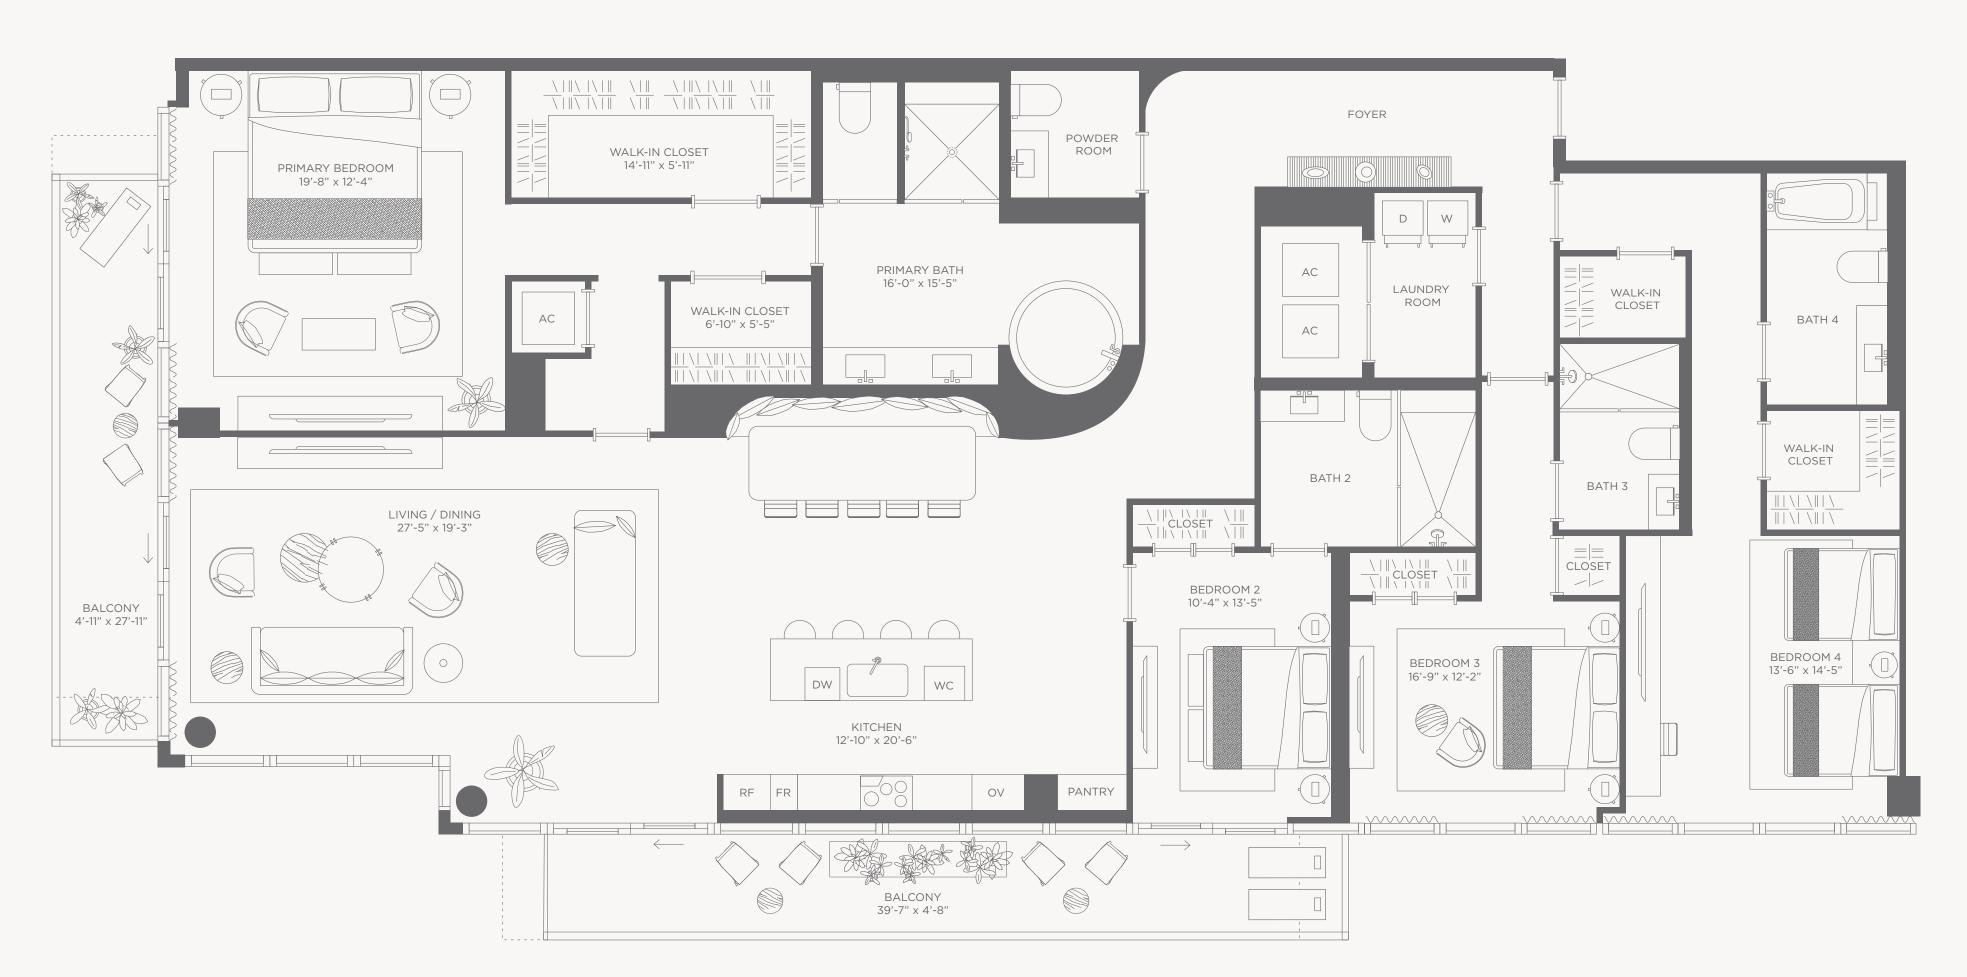

## Residence 04A

#### 4 Bedrooms / Den / 4.5 Bathrooms

| Interior | 3,291 SQ. FT.   306 N |
|----------|-----------------------|
| Exterior | 841 SQ. FT.   78 N    |
| Total    | 4,132 SQ. FT.   384 N |