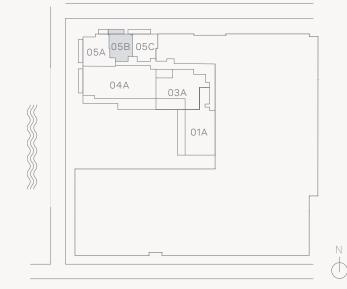

## Residence 05C

#### 1 Bedroom / 1.5 Bathrooms

| Interior | 964 SQ. FT.   90 M <sup>2</sup> |
|----------|---------------------------------|
| Exterior | 150 SF.   10 SM                 |
| Total    | 1114 SE   103 SM                |