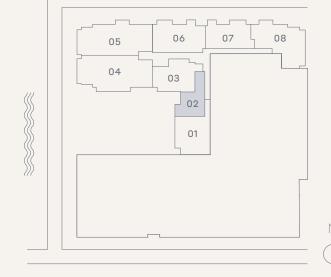

#### 2 Bedrooms / 2.5 Bathrooms

#### Specifications

 Interior
 1,756 SQ. FT. | 163 M²

 Exterior
 \*132 SF. | 12 SM

 Total
 1,888 SF. | 175 SM

\*Balcony square footage subject to range betweeen 149-172 Sq. Ft. depending on floor \*Dotted line indicates balcony area at Levels 3, 5, and 7