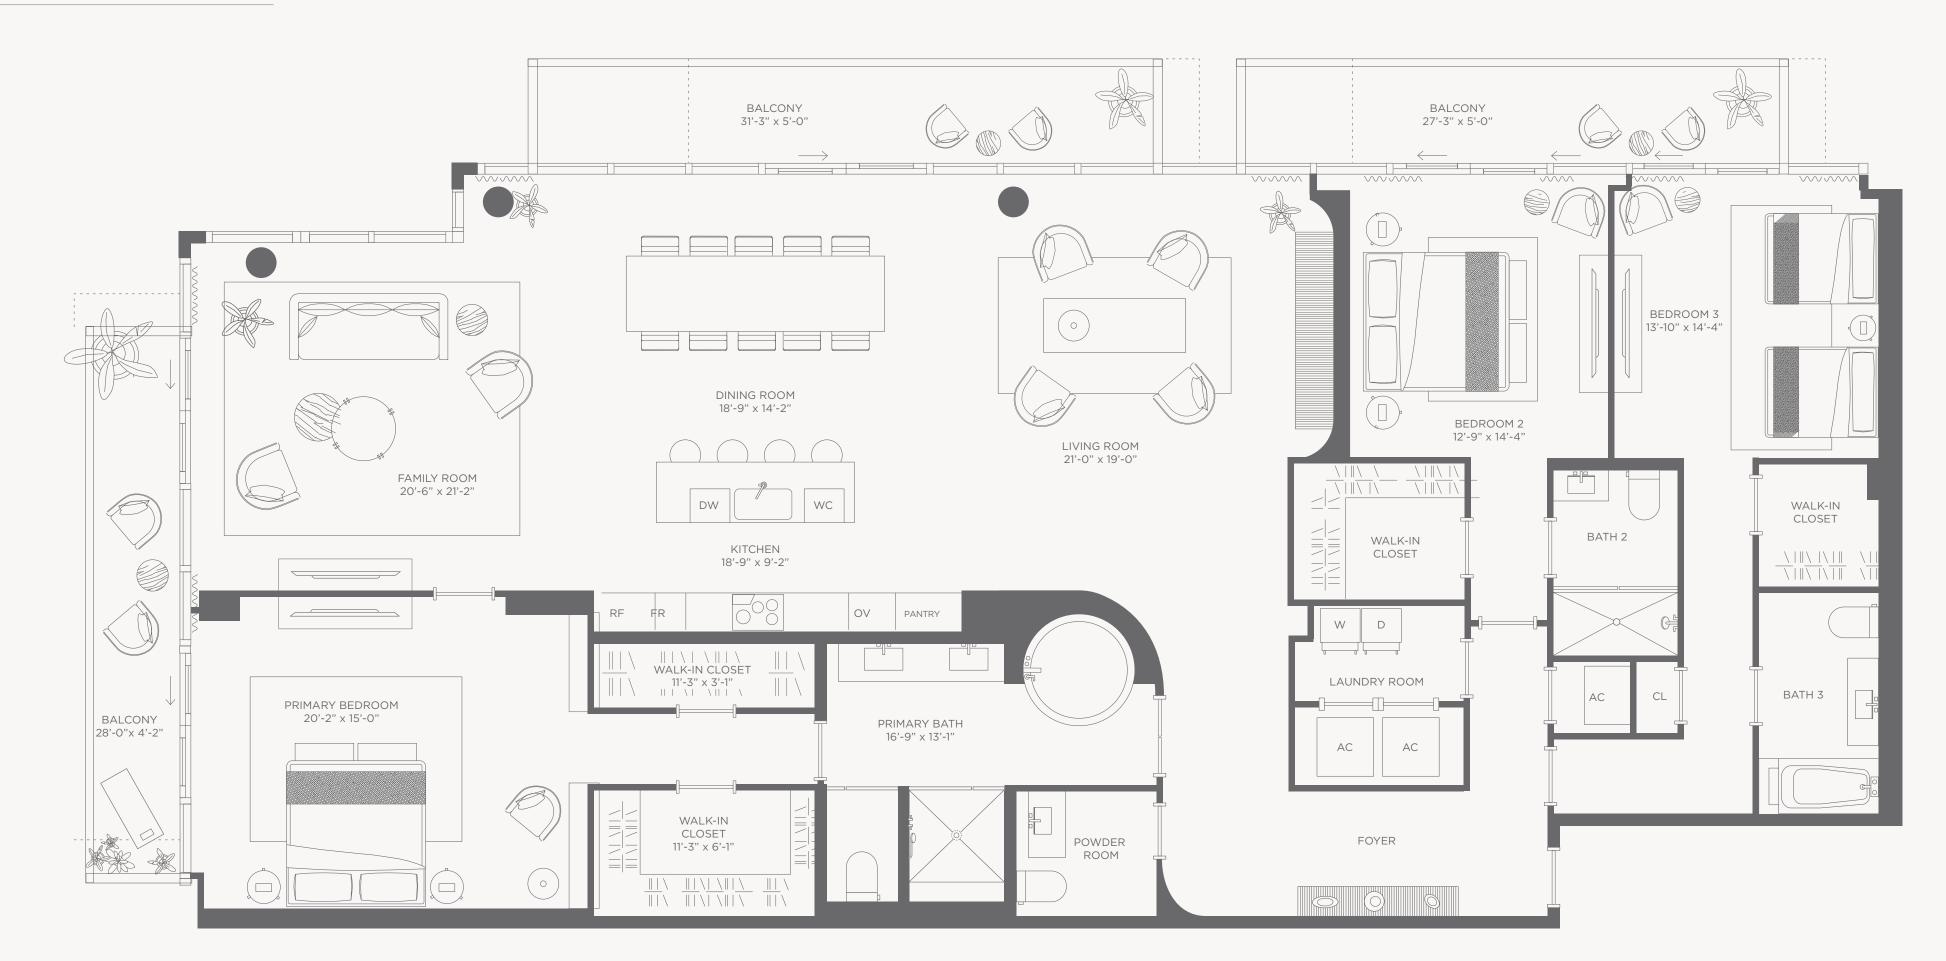

#### 3 Bedrooms / 3.5 Bathrooms

# THE WELL BAY HARBOR ISLANDS MIAMI

| Interior | 3,262 SQ. FT.   303 N     |
|----------|---------------------------|
| Exterior | 409 SQ. FT.   38 SQ. N    |
| Total    | 3.671 SO. FT.   341 SO. N |