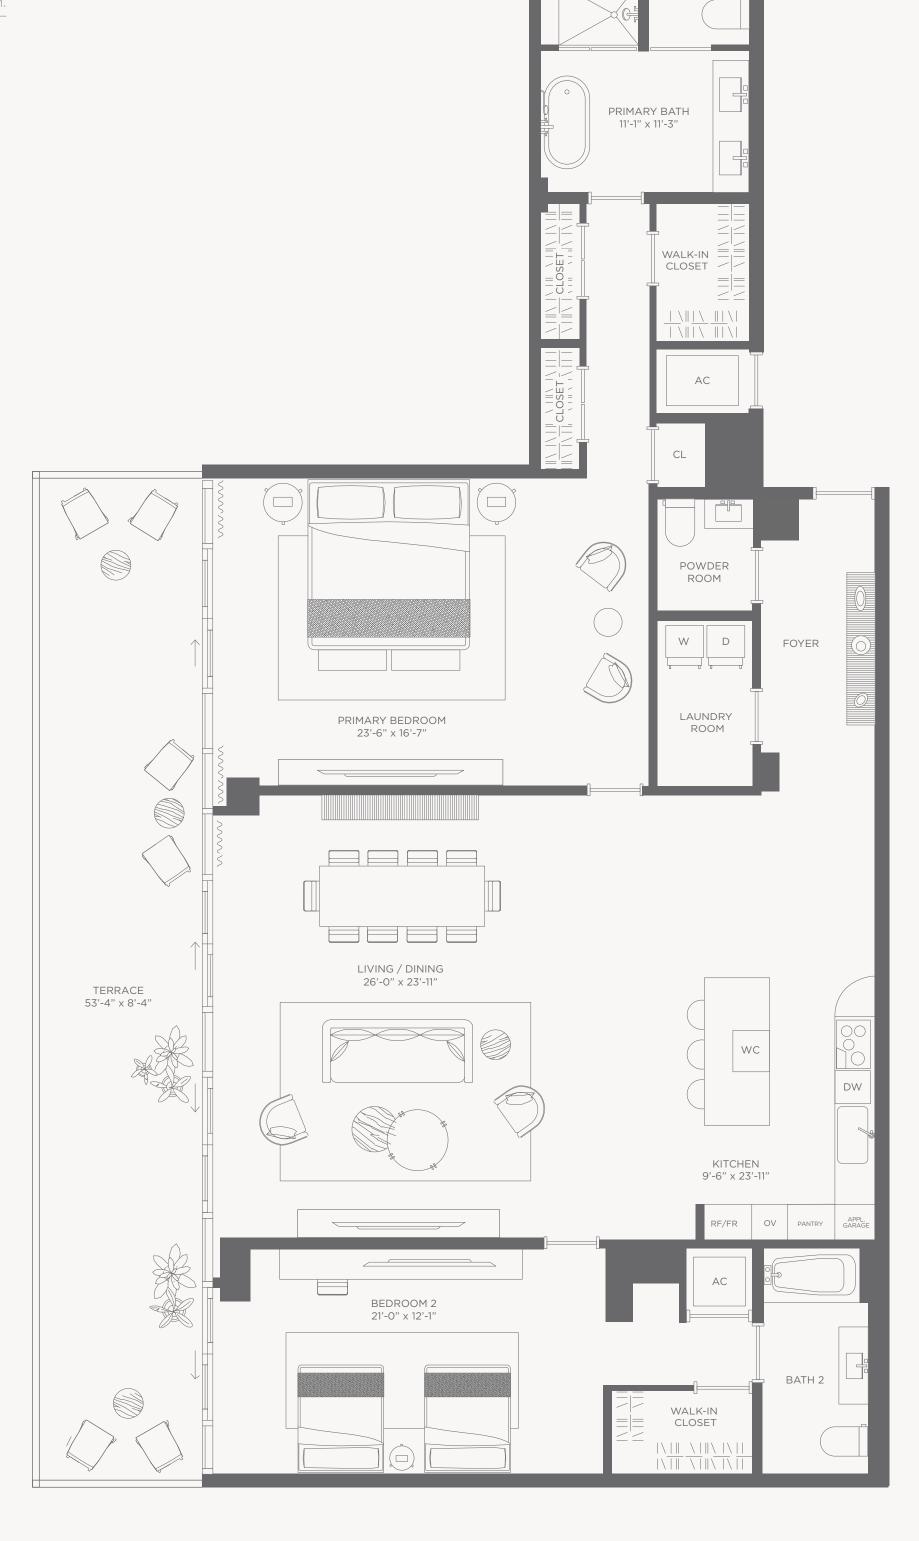

#### 4 Bedrooms / 4.5 Bathrooms

# THE WELL BAY HARBOR ISLANDS MIAMI

| Interior | 3,266 SQ. FT.   303 M  |
|----------|------------------------|
| Exterior | 323 SQ. FT.   30 SM    |
| Total    | 3.589 SO. FT.   333 SN |

## Residence 04A

#### 4 Bedrooms / Den / 4.5 Bathrooms

| Interior | 3,291 SQ. FT.   306 N |
|----------|-----------------------|
| Exterior | 841 SQ. FT.   78 N    |
| Total    | 4,132 SQ. FT.   384 N |