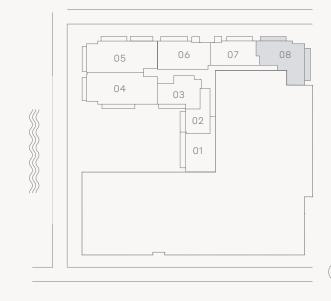

#### 3 Bedroom / 3.5 Bathrooms

| Interior | 2,293 SQ. FT.   213 M <sup>2</sup> |
|----------|------------------------------------|
| Exterior | *412 SQ. FT.   38 M <sup>2</sup>   |
| Total    | 2,705 SQ. FT.   251 M <sup>2</sup> |

<sup>\*</sup>Balcony square footage subject to range betweeen 349-599 Sq. Ft. depending on floor \*Dotted line indicates balcony area at Levels 5 and 7  $\,$ 