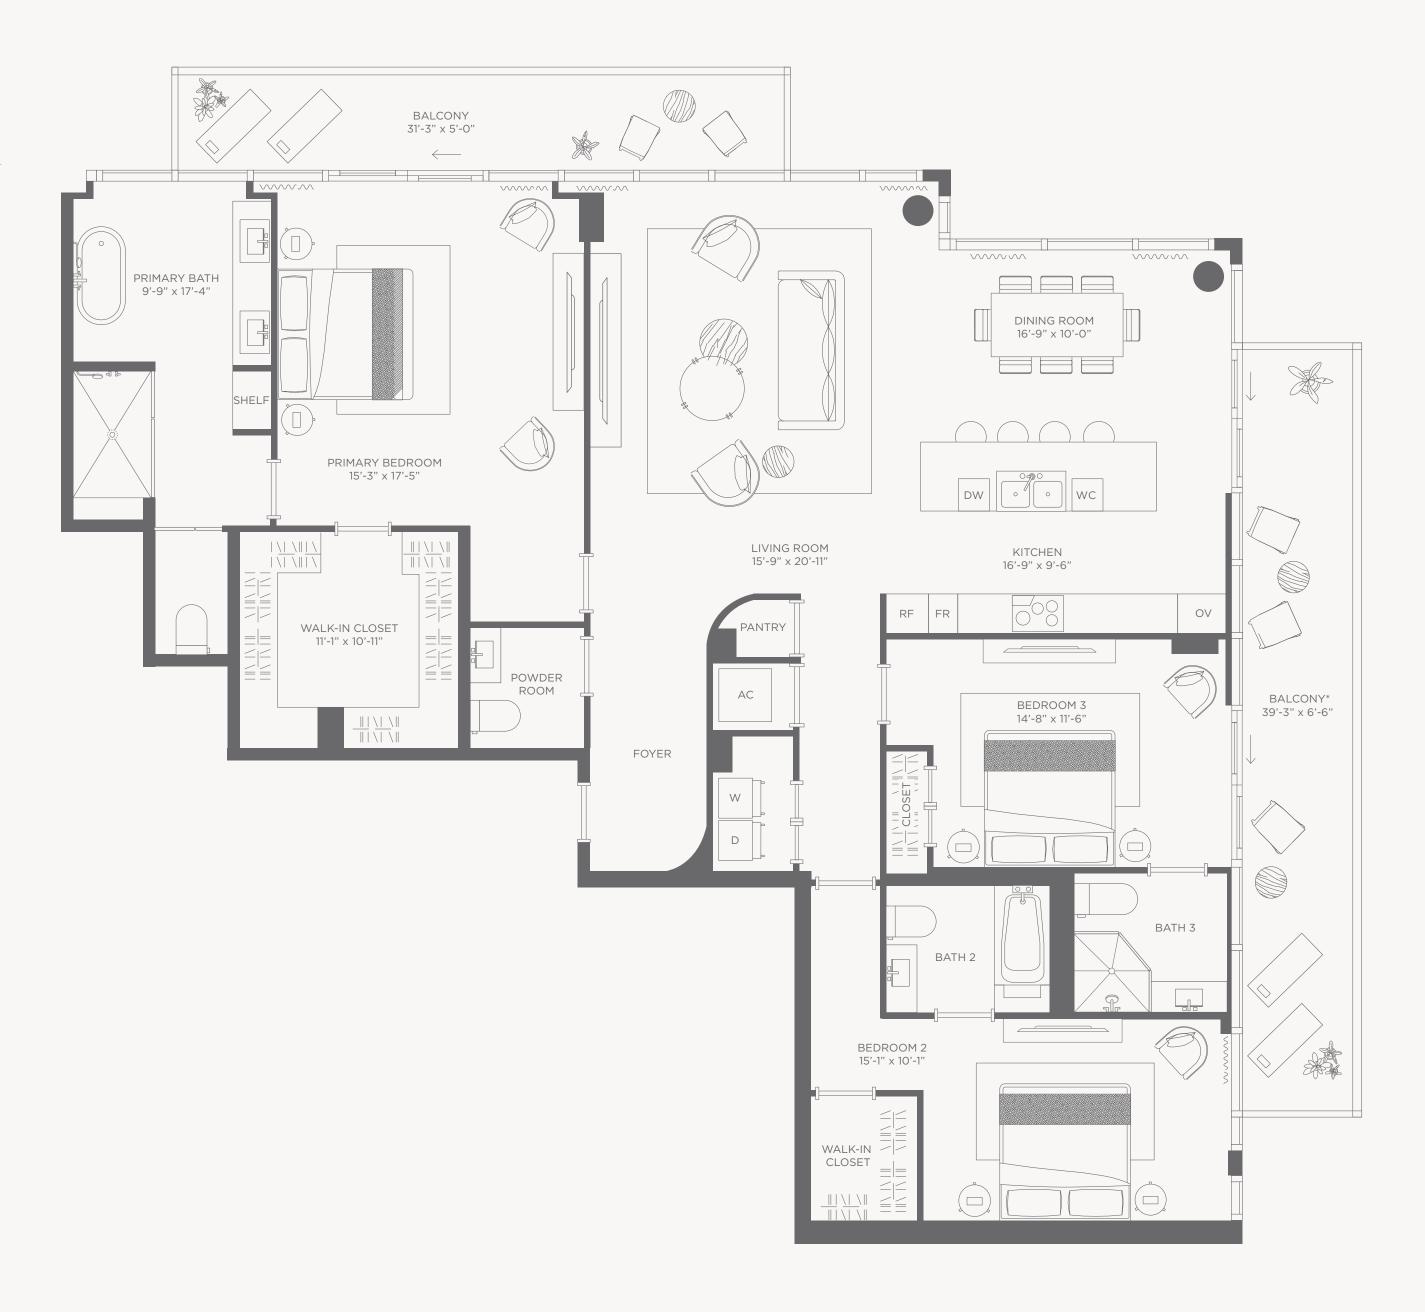

#### 3 Bedroom / 3.5 Bathrooms

| Interior | 2,293 SQ. FT.   213 M <sup>2</sup> |
|----------|------------------------------------|
| Exterior | *412 SQ. FT.   38 M <sup>2</sup>   |
| Total    | 2,705 SQ. FT.   251 M <sup>2</sup> |

<sup>\*</sup>Balcony square footage subject to range betweeen 349-599 Sq. Ft. depending on floor \*Dotted line indicates balcony area at Levels 5 and 7  $\,$ 