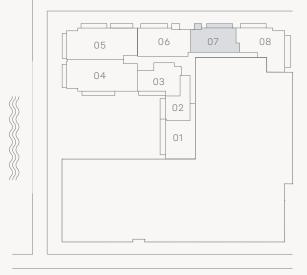

#### 2 Bedrooms / 2.5 Bathrooms

| Interior | 1,701 SQ. FT.   158 M <sup>2</sup> |
|----------|------------------------------------|
| Exterior | 182 SF.   17 SM                    |
| Total    | 1,853 SF.   172 SM                 |

## Residence 08 Terrace